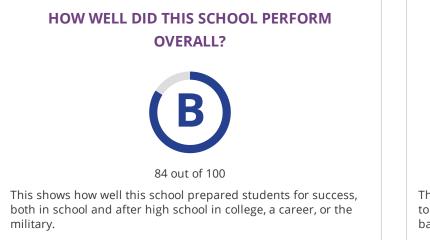

## **CHANGE OVER TIME**





This section showcases annually the overall grade of this campus to showcase their improvement over time. The overall grade is based on performance in the three domains listed below.

#### **OVERALL PERFORMANCE DETAILS**



#### WHERE DID THIS SCHOOL PERFORM EXCEPTIONALLY WELL?

- ✓ ACADEMIC ACHIEVEMENT IN SCIENCE✗ TOP 25%: COMPARATIVE ACADEMIC GROWTH
- ✓ ACADEMIC ACHIEVEMENT IN MATHEMATICS
- × POST-SECONDARY READINESS

✓ ACADEMIC ACHIEVEMENT IN ENGLISH LANGUAGE ARTS/READING

**X** TOP 25%: COMPARATIVE CLOSING THE GAPS

Grades Served PK-5 Student Enrollment Details 640 Students Enrolled District WALLER ISD Address P O BOX 248, PRAIRIE VIEW, TX 77446

### **HOW ARE SCORES CALCULATED?**

# STUDENT ACHIEVEMENT

The Student Achievement score is based on STAAR performance only, for this sch