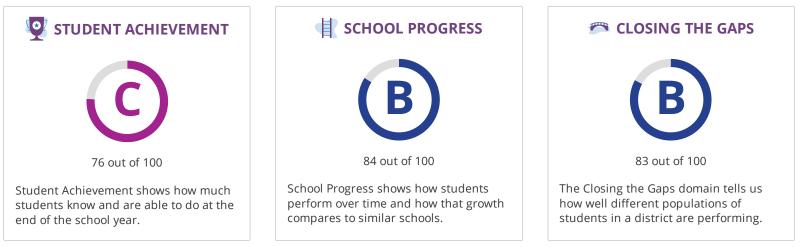

# STUDENT ACHIEVEMENT

The Student Achievement score is based on STAAR performance only, for this school.

# SCHOOL PROGRESS

| The higher score of Academic Growth or Re |     |     | lative Performance is used. |  |
|-------------------------------------------|-----|-----|-----------------------------|--|
| Component                                 | Sco | ore | % of                        |  |
|                                           |     |     | grade                       |  |
| Academic Growth                           | 79  |     |                             |  |
| Relative Performance                      | 84  |     | 100%                        |  |
| Total                                     | 84  |     | 100%                        |  |

#### **CLOSING THE GAPS**

| Component                       | Score | % of<br>grade |
|---------------------------------|-------|---------------|
| Grade Level Performance         | 75    | 30.0%         |
| Academic Growth/Graduation Rate | 93    | 50.0%         |
| English Language Proficiency    | 100   | 10.0%         |
| Student Achievement             | 90    | 10.0%         |
| Total                           | 83    | 100%          |